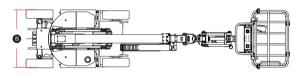

## **SPECIFICATIONS**

| Models                   | A09JE             | (A30JE)    |
|--------------------------|-------------------|------------|
| Measurements             | Metric            | US         |
| Work Height Max.         | 11m               | 36'1"      |
| Platform Height          | 9m                | 29'6"      |
| Horizontal Outreach      | 6.25m             | 20'6"      |
| Up and Over Height       | 4.12m             | 13'6"      |
| Platform Length          | 1.17m             | 3'10''     |
| Platform Width           | 0.76m             | 2'6"       |
| Platform Capacity        | 230kg             | 507 lbs    |
| Stowed Length            | 5.46m             | 17'11"     |
| Overall Width            | 1.19m             | 3'11"      |
| Stowed Height            | 2m                | 6'7"       |
| Wheelbase                | 1.58m             | 5'2"       |
| Ground Clearance         | 0.09m             | 4"         |
| Productivity             |                   |            |
| Max. Platform Occupants  | 2(in) / 2(out)    |            |
| Turntable Rotation       | 355°              | 355°       |
| Drive Speed-Stowed       | 5km/h             | 3.1mph     |
| Drive Speed-Raised       | 0.65km/h          | 0.4mph     |
| Gradeability             | 30%               | 30%        |
| Max. Wind Speed          | 12.5m/s           | 28mph      |
| Turning Radius-Inside    | 1.65m             | 5'5"       |
| Turning Radius-Outside   | 3.15m             | 10'4''     |
| Max.Slope                | 2.5°/4.5°         | 2.5°/4.5°  |
| Tires Type               | Solid Non-marking |            |
| Tires Size               | 557x178mm         | 1′10′′x7′′ |
| Power                    |                   |            |
| Power Source             | 48V 390Ah         |            |
| Hydraulic System         |                   |            |
| Hydraulic Oil Volume     | 17L               | 4.5gal     |
| Weight                   |                   |            |
| Machine Weight (CE/ANSI) | 6700kg            | 14770 lbs  |
|                          |                   |            |