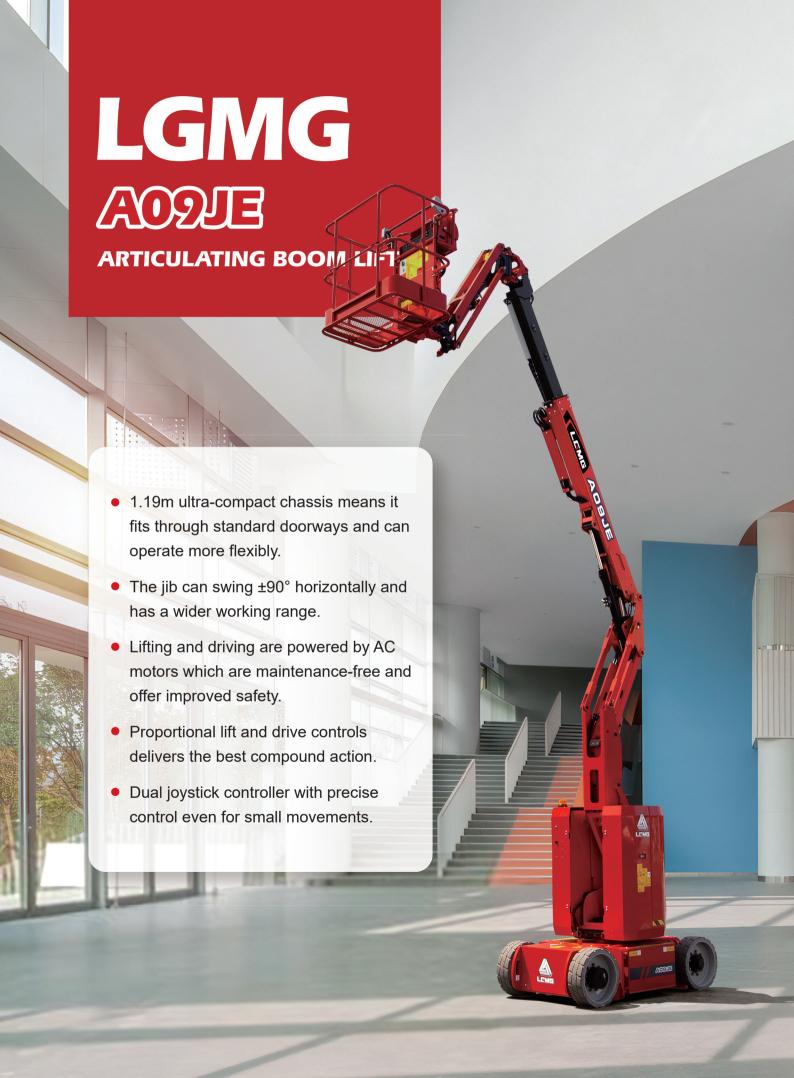

# **LGMG Electric - Articulating Boom Lift**

## **SPECIFICATIONS**

| Models                   | A09JE             | (A30JE)    |
|--------------------------|-------------------|------------|
| Measurements             | Metric            | US         |
| Work Height Max.         | 11m               | 36'1"      |
| Platform Height          | 9m                | 29'6"      |
| Horizontal Outreach      | 6.25m             | 20'6"      |
| Up and Over Height       | 4.12m             | 13'6"      |
| Platform Length          | 1.17m             | 3'10''     |
| Platform Width           | 0.76m             | 2'6"       |
| Platform Capacity        | 230kg             | 507 lbs    |
| Stowed Length            | 5.46m             | 17'11"     |
| Overall Width            | 1.19m             | 3'11"      |
| Stowed Height            | 2m                | 6'7"       |
| Wheelbase                | 1.58m             | 5'2"       |
| Ground Clearance         | 0.09m             | 4"         |
| Productivity             |                   |            |
| Max. Platform Occupants  | 2(in) / 2(out)    |            |
| Turntable Rotation       | 355°              | 355°       |
| Drive Speed-Stowed       | 5km/h             | 3.1mph     |
| Drive Speed-Raised       | 0.65km/h          | 0.4mph     |
| Gradeability             | 30%               | 30%        |
| Max. Wind Speed          | 12.5m/s           | 28mph      |
| Turning Radius-Inside    | 1.65m             | 5'5"       |
| Turning Radius-Outside   | 3.15m             | 10'4''     |
| Max.Slope                | 2.5°/4.5°         | 2.5°/4.5°  |
| Tires Type               | Solid Non-marking |            |
| Tires Size               | 557x178mm         | 1′10′′x7′′ |
| Power                    |                   |            |
| Power Source             | 48V 390Ah         |            |
| Hydraulic System         |                   |            |
| Hydraulic Oil Volume     | 17L               | 4.5gal     |
| Weight                   |                   |            |
| Machine Weight (CE/ANSI) | 6700kg            | 14770 lbs  |
|                          |                   |            |