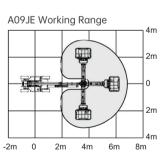

## **SPECIFICATIONS**

| Models                   | A09JE             | (A30JE)    |
|--------------------------|-------------------|------------|
| Measurements             | Metric            | US         |
| Work Height Max.         | 11m               | 36'1"      |
| Platform Height          | 9m                | 29'6"      |
| Horizontal Outreach      | 6.25m             | 20'6"      |
| Up and Over Height       | 4.12m             | 13'6"      |
| Platform Length          | 1.17m             | 3'10''     |
| Platform Width           | 0.76m             | 2'6"       |
| Platform Capacity        | 230kg             | 507 lbs    |
| Stowed Length            | 5.46m             | 17'11"     |
| Overall Width            | 1.19m             | 3'11"      |
| Stowed Height            | 2m                | 6'7"       |
| Wheelbase                | 1.58m             | 5'2"       |
| Ground Clearance         | 0.09m             | 4"         |
| Productivity             |                   |            |
| Max. Platform Occupants  | 2(in) / 2(out)    |            |
| Turntable Rotation       | 355°              | 355°       |
| Drive Speed-Stowed       | 5km/h             | 3.1mph     |
| Drive Speed-Raised       | 0.65km/h          | 0.4mph     |
| Gradeability             | 30%               | 30%        |
| Max. Wind Speed          | 12.5m/s           | 28mph      |
| Turning Radius-Inside    | 1.65m             | 5'5"       |
| Turning Radius-Outside   | 3.15m             | 10'4''     |
| Max.Slope                | 2.5°/4.5°         | 2.5°/4.5°  |
| Tires Type               | Solid Non-marking |            |
| Tires Size               | 557x178mm         | 1′10′′x7′′ |
| Power                    |                   |            |
| Power Source             | 48V 390Ah         |            |
| Hydraulic System         |                   |            |
| Hydraulic Oil Volume     | 17L               | 4.5gal     |
| Weight                   |                   |            |
| Machine Weight (CE/ANSI) | 6700kg            | 14770 lbs  |
|                          |                   |            |