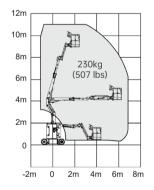

## **SPECIFICATIONS**

| Models                   | A09JE             | (A30JE)    |
|--------------------------|-------------------|------------|
| Measurements             | Metric            | US         |
| Work Height Max.         | 11m               | 36'1"      |
| Platform Height          | 9m                | 29'6"      |
| Horizontal Outreach      | 6.25m             | 20'6"      |
| Up and Over Height       | 4.12m             | 13'6"      |
| Platform Length          | 1.17m             | 3'10''     |
| Platform Width           | 0.76m             | 2'6"       |
| Platform Capacity        | 230kg             | 507 lbs    |
| Stowed Length            | 5.46m             | 17'11"     |
| Overall Width            | 1.19m             | 3'11"      |
| Stowed Height            | 2m                | 6'7"       |
| Wheelbase                | 1.58m             | 5'2"       |
| Ground Clearance         | 0.09m             | 4"         |
| Productivity             |                   |            |
| Max. Platform Occupants  | 2(in) / 2(out)    |            |
| Turntable Rotation       | 355°              | 355°       |
| Drive Speed-Stowed       | 5km/h             | 3.1mph     |
| Drive Speed-Raised       | 0.65km/h          | 0.4mph     |
| Gradeability             | 30%               | 30%        |
| Max. Wind Speed          | 12.5m/s           | 28mph      |
| Turning Radius-Inside    | 1.65m             | 5'5"       |
| Turning Radius-Outside   | 3.15m             | 10'4''     |
| Max.Slope                | 2.5°/4.5°         | 2.5°/4.5°  |
| Tires Type               | Solid Non-marking |            |
| Tires Size               | 557x178mm         | 1′10′′x7′′ |
| Power                    |                   |            |
| Power Source             | 48V 390Ah         |            |
| Hydraulic System         |                   |            |
| Hydraulic Oil Volume     | 17L               | 4.5gal     |
| Weight                   |                   |            |
| Machine Weight (CE/ANSI) | 6700kg            | 14770 lbs  |
|                          |                   |            |