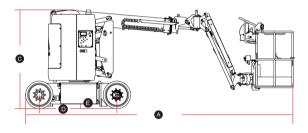

## **SPECIFICATIONS**

| Models                   | A09JE             | (A30JE)    |
|--------------------------|-------------------|------------|
| Measurements             | Metric            | US         |
| Work Height Max.         | 11m               | 36'1"      |
| Platform Height          | 9m                | 29'6"      |
| Horizontal Outreach      | 6.25m             | 20'6"      |
| Up and Over Height       | 4.12m             | 13'6"      |
| Platform Length          | 1.17m             | 3'10''     |
| Platform Width           | 0.76m             | 2'6"       |
| Platform Capacity        | 230kg             | 507 lbs    |
| Stowed Length            | 5.46m             | 17'11"     |
| Overall Width            | 1.19m             | 3'11"      |
| Stowed Height            | 2m                | 6'7"       |
| Wheelbase                | 1.58m             | 5'2"       |
| Ground Clearance         | 0.09m             | 4"         |
| Productivity             |                   |            |
| Max. Platform Occupants  | 2(in) / 2(out)    |            |
| Turntable Rotation       | 355°              | 355°       |
| Drive Speed-Stowed       | 5km/h             | 3.1mph     |
| Drive Speed-Raised       | 0.65km/h          | 0.4mph     |
| Gradeability             | 30%               | 30%        |
| Max. Wind Speed          | 12.5m/s           | 28mph      |
| Turning Radius-Inside    | 1.65m             | 5'5"       |
| Turning Radius-Outside   | 3.15m             | 10'4''     |
| Max.Slope                | 2.5°/4.5°         | 2.5°/4.5°  |
| Tires Type               | Solid Non-marking |            |
| Tires Size               | 557x178mm         | 1′10′′x7′′ |
| Power                    |                   |            |
| Power Source             | 48V 390Ah         |            |
| Hydraulic System         |                   |            |
| Hydraulic Oil Volume     | 17L               | 4.5gal     |
| Weight                   |                   |            |
| Machine Weight (CE/ANSI) | 6700kg            | 14770 lbs  |
|                          |                   |            |