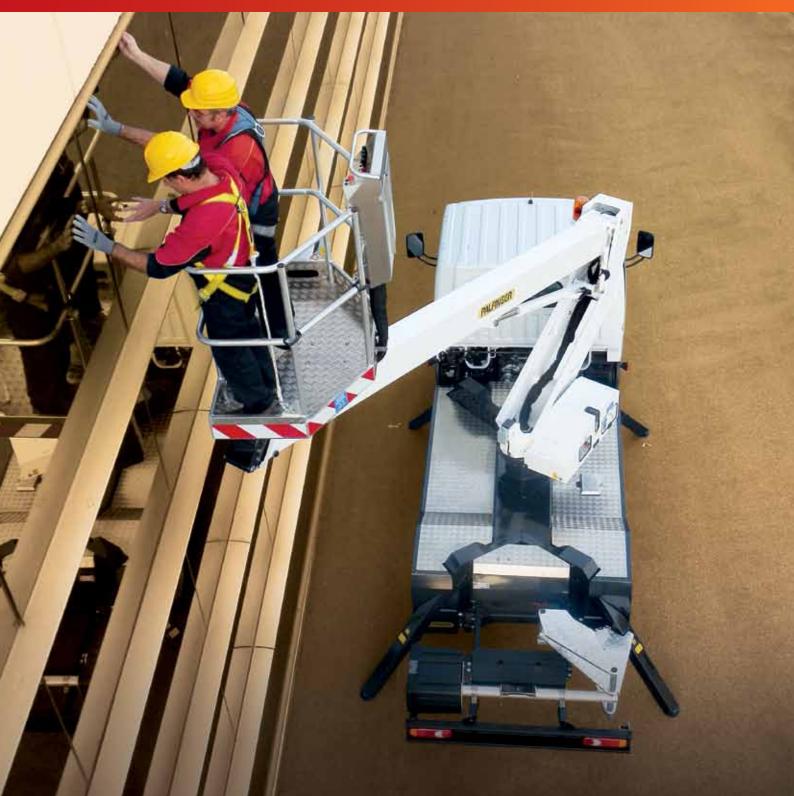

# FAST AND SECURE OPERATION FOR ALL MAINTENANCE TASKS AT HEIGHT – WITHOUT DRAWBACKS