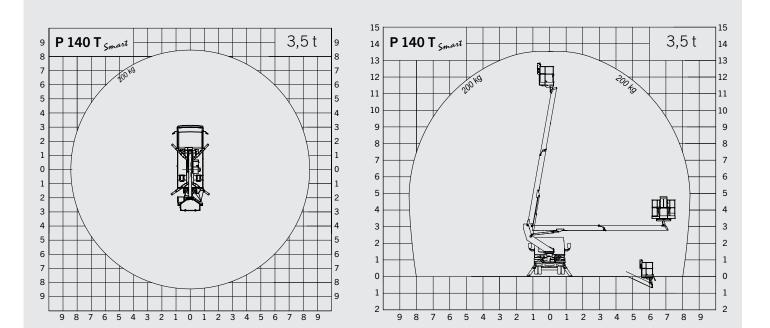

### **WORKING DIAGRAMS**

### **TECHNICAL SPECIFICATIONS**

| Max. working height          | 13.5 m             |
|------------------------------|--------------------|
| Max. basket bottom height    | 11.5 m             |
| Max. outreach                | 8.4 m              |
| Angle of main boom           | -25° to + 80°      |
| Rotation angle of turntable  | 370°               |
| Rotation angle of basket     | 2 x 90°            |
| Basket load                  | stand. 200 kg      |
| Size of basket               | 1.4 x 0.85 x 1.1 m |
| Height in transport position | 2.89 m             |
| Width in transport position  | 2.1 m              |
| Total length                 | 6.05 m             |
| Total weight                 | 3200 kg            |