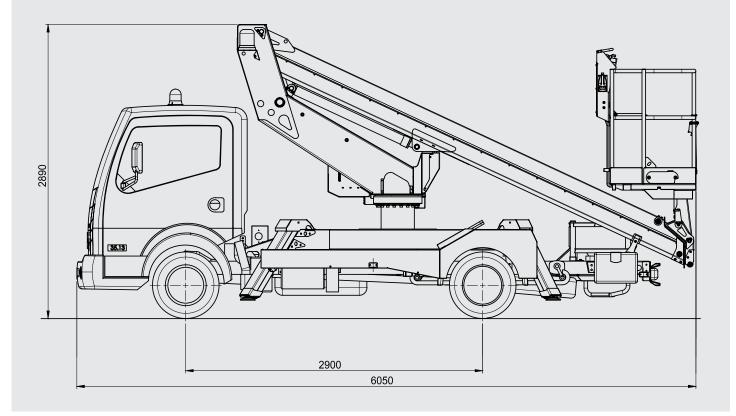

### DIMENSIONS

- **>** Small & clever for use in city centres
- Compact design and easy operation
- Fully hydraulic operation
- ◄ Ergonomic design
- High manoeuvrability thanks to the extremely short wheelbase
- ↗ Safe working
- ↗ Professional PALFINGER quality

### **TECHNICAL SPECIFICATIONS**

| Max. working height          | 13.5 m             |
|------------------------------|--------------------|
| Max. basket bottom height    | 11.5 m             |
| Max. outreach                | 8.4 m              |
| Angle of main boom           | -25° to + 80°      |
| Rotation angle of turntable  | 370°               |
| Rotation angle of basket     | 2 x 90°            |
| Basket load                  | stand. 200 kg      |
| Size of basket               | 1.4 x 0.85 x 1.1 m |
| Height in transport position | 2.89 m             |
| Width in transport position  | 2.1 m              |
| Total length                 | 6.05 m             |
| Total weight                 | 3200 kg            |