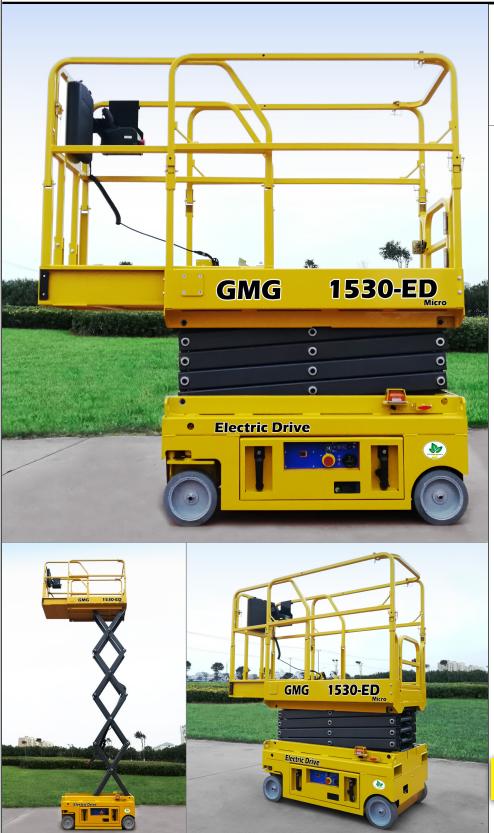

# 1530-ED Micro Electric Drive

### MICRO SLAB SCISSOR LIFT

- ✓ Maximum Performance
- **✓ Superior Components**
- √ Environmentally Better

#### STANDARD FEATURES:

- Direct Electric Drive providing whisper quiet operation and extended duty cycles
- Extremely light weight 1,895 lbs (860 kg) with low ground pressure. Perfect for elevator and mezzanine applications
- Easily fits through standard doorways
- · Drives at full height
- Fully proportional drive and lift
- · Amazing 30% gradeability
- Active pothole protection system
- Automatic 'Smart' battery charger for quick recharging
- Multiple disc brakes for smooth stopping
- Extra long slide-out deck with 4 oversized rollers for silky smooth operation
- · Folding guardrails
- AC power cable to platform
- · Pull out module for easy servicing
- Nitrate coated pins provide long lasting maintenance free service
- 2 year warranty