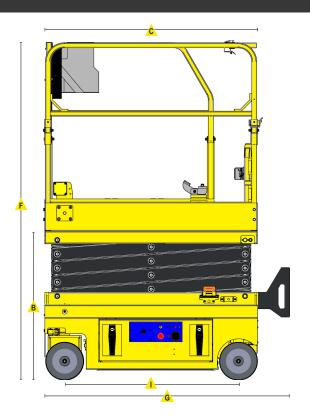

# **SPECIFICATIONS**

| MODEL                                    | 1530-ED Micro  |                  |
|------------------------------------------|----------------|------------------|
| Measurements                             | US             | Metric           |
| Working height maximum                   | 20.7'          | 6.5 m            |
| A Platform height maximum                | 14.7'          | 4.5 m            |
| ▲ Platform height - stowed               | 36.6"          | .93 m            |
| c Platform length - retracted - extended | 50.4"<br>70.9" | 1.28 m<br>1.8 m  |
| Slide-out platform extension deck        | 20.5"          | .52 m            |
| È Platform width - outside               | 29.9"          | .76 m            |
| Toeboard height                          | 6.7"           | 0.17 m           |
| È Height - stowed rails lowered          | 79.9"<br>62.6" | 2.03 m<br>1.59 m |
| 💪 Length stowed w/o ladder               | 66.8"<br>58.6" | 1.69 m<br>1.49 m |
| <u></u> Width                            | 29.9"          | .76 m            |
|                                          | 41.3"          | 1.05 m           |
|                                          | 6"<br>.8"      | 15 cm<br>2 cm    |

#### **Productivity**

| Troductivity               |                          |              |
|----------------------------|--------------------------|--------------|
| Maximum platform occupancy | 2                        |              |
| Lifting capacity           | 530 lbs                  | 240 kg       |
| Extension deck capacity    | 220 lbs                  | 100 kg       |
| Drive height               | Full Height              |              |
| Drive speed - stowed       | 2 mph                    | 3.2 km/h     |
| Drive speed - raised       | 0.5 mph                  | 0.8 km/h     |
| Gradeability - stowed      | 30%                      |              |
| Turning radius - inside    | 13.7"                    | .35 m        |
| Raise speed<br>Lower speed | 23 seconds<br>19 seconds |              |
| Controls                   | Fully Proportional       |              |
| Drive                      | Direct Electric          |              |
| Tires - Solid, Non-marking | 9" x 3"                  | 22.8x 7.6 cm |

#### Power

| Power source | 24v, 95Ah |        |
|--------------|-----------|--------|
| Weight       |           |        |
| ANSI         | 1,895 lbs | 860 kg |
| CE           | 1,895 lbs | 860 kg |