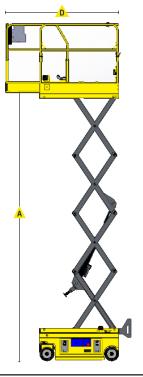

# **SPECIFICATIONS**

| MODEL                                    | 1530-ED Micro  |                  |
|------------------------------------------|----------------|------------------|
| Measurements                             | US             | Metric           |
| Working height maximum                   | 20.7'          | 6.5 m            |
| A Platform height maximum                | 14.7'          | 4.5 m            |
| ▲ Platform height - stowed               | 36.6"          | .93 m            |
| c Platform length - retracted - extended | 50.4"<br>70.9" | 1.28 m<br>1.8 m  |
| Slide-out platform extension deck        | 20.5"          | .52 m            |
| È Platform width - outside               | 29.9"          | .76 m            |
| Toeboard height                          | 6.7"           | 0.17 m           |
| È Height - stowed rails lowered          | 79.9"<br>62.6" | 2.03 m<br>1.59 m |
| 💪 Length stowed w/o ladder               | 66.8"<br>58.6" | 1.69 m<br>1.49 m |
| <u></u> Width                            | 29.9"          | .76 m            |
|                                          | 41.3"          | 1.05 m           |
|                                          | 6"<br>.8"      | 15 cm<br>2 cm    |

#### **Productivity**

| Troductivity               |                          |              |
|----------------------------|--------------------------|--------------|
| Maximum platform occupancy | 2                        |              |
| Lifting capacity           | 530 lbs                  | 240 kg       |
| Extension deck capacity    | 220 lbs                  | 100 kg       |
| Drive height               | Full Height              |              |
| Drive speed - stowed       | 2 mph                    | 3.2 km/h     |
| Drive speed - raised       | 0.5 mph                  | 0.8 km/h     |
| Gradeability - stowed      | 30%                      |              |
| Turning radius - inside    | 13.7"                    | .35 m        |
| Raise speed<br>Lower speed | 23 seconds<br>19 seconds |              |
| Controls                   | Fully Proportional       |              |
| Drive                      | Direct Electric          |              |
| Tires - Solid, Non-marking | 9" x 3"                  | 22.8x 7.6 cm |