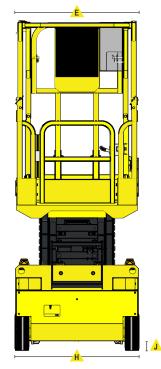

# **SPECIFICATIONS**

| MODEL                                    | 1530-ED Micro  |                  |
|------------------------------------------|----------------|------------------|
| Measurements                             | US             | Metric           |
| Working height maximum                   | 20.7'          | 6.5 m            |
| A Platform height maximum                | 14.7'          | 4.5 m            |
| ▲ Platform height - stowed               | 36.6"          | .93 m            |
| c Platform length - retracted - extended | 50.4"<br>70.9" | 1.28 m<br>1.8 m  |
| Slide-out platform extension deck        | 20.5"          | .52 m            |
| È Platform width - outside               | 29.9"          | .76 m            |
| Toeboard height                          | 6.7"           | 0.17 m           |
| È Height - stowed rails lowered          | 79.9"<br>62.6" | 2.03 m<br>1.59 m |
| 💪 Length stowed w/o ladder               | 66.8"<br>58.6" | 1.69 m<br>1.49 m |
| <u></u> Width                            | 29.9"          | .76 m            |
|                                          | 41.3"          | 1.05 m           |
|                                          | 6"<br>.8"      | 15 cm<br>2 cm    |