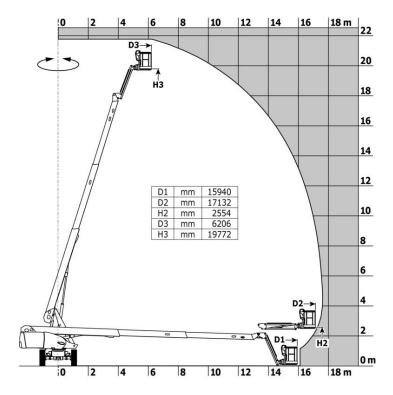

I                                                                                                           |
| Noise to environment (LwA)                          |         | < 105 dB(A)                                                                                                    |
| Standards compliance                                |         |                                                                                                                |
| This machine is in compliance with:                 |         | European directives: 2006/42/EC- Machinery (revised EN280:2013) - 2004/108/EC (EMC) - 2006/95/EC (Low voltage) |

imesVaries according to options and standards of the country to which the machine is delivered

## 220 TJ+ - Load chart

## Load Chart for AWP Metric



## 220 TJ+ - Dimensional drawing







## **Equipment**

#### Standard

230V Predisposition

4 simultaneous movements

4 wheel drive

4 wheel steer with crab mode

Audible alarm and illuminated indicator lamp (leveling, overload, lowering)

Backup electrical pump

Basket 2,300 mm

Connected machine

Continuous turret rotation

Differential locking on rear axle

Easy fast slinging system

Electronic platform compensation

Emergency stop button in platform and on frame

Engine mounted on sliding platform

Engine with DPF

Front axle with limited slip

Fuel gauge with low level indicator

Hour meter

Integrated diagnostic assistance

LED rotating beacon

LS pump

Large color screen on turret

Leveling unlocking

Oscillating front axle

Protective cover for control panel

Remote control for