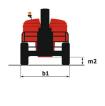

# 220 TJ+

|                                                     |         | 15+ - Cleated oil December 21, 2021 at 0.51.45 AM 01                                                           |
|-----------------------------------------------------|---------|----------------------------------------------------------------------------------------------------------------|
| Capacities                                          |         | Metric                                                                                                         |
| Working height                                      | h21     | 21.74 m                                                                                                        |
| Platform height                                     | h7      | 19.74 m                                                                                                        |
| Max. outreach                                       | r1      | 17.79 m                                                                                                        |
| Pendular arm rotation (top / bottom)                |         | +70 ° / -63 °                                                                                                  |
| Platform capacity                                   | Q       | 400 kg                                                                                                         |
| Turret rotation                                     |         | 360 °                                                                                                          |
| Platform rotation (right / left)                    |         | 90 ° / 90 °                                                                                                    |
| Number of people (inside / outside)                 |         | 3 / 3                                                                                                          |
| Weight and dimensions                               |         |                                                                                                                |
| Platform weight*                                    |         | 13600 kg                                                                                                       |
| Platform dimensions (length x width)                | lp / ep | 2.30 m x 0.90 m                                                                                                |
| Overall width                                       | b1      | 2.48 m                                                                                                         |
| Overall length                                      | l1      | 10.06 m                                                                                                        |
| Overall height                                      | h17     | 2.66 m                                                                                                         |
| Overall length (stowed)                             |         | 7.35 m                                                                                                         |
| Overall height (stowed)                             | h18     | 3.03 m                                                                                                         |
| Floor height (access)                               | h20     | 0.39 m                                                                                                         |
| Jib length                                          | l13     | 2 m                                                                                                            |
| Counterweight offset (turret at 90°)                | a7      | 1.34 m                                                                                                         |
| Internal turning radius (over tyres)                | b13     | 2 m                                                                                                            |
| External turning radius                             | Wa3     | 4.40 m                                                                                                         |
| Ground clearance at centre of wheelbase             | m2      | 0.44 m                                                                                                         |
| Wheelbase                                           |         | 2.80 m                                                                                                         |
| Performances                                        | у       | 2.00 111                                                                                                       |
| Drive speed - stowed                                |         | 4.90 km/h                                                                                                      |
| Drive speed - raised                                |         | 1 km/h                                                                                                         |
| Gradeability                                        |         | 40 %                                                                                                           |
| Permissible leveling                                |         | 4°                                                                                                             |
| Wheels                                              |         | 4                                                                                                              |
|                                                     |         | Solid Tyres Cured-On                                                                                           |
| Tyres type Dimensions of front wheels / rear wheels |         | •                                                                                                              |
|                                                     |         | 1025 x 365 mm - 1025 x 365 mm                                                                                  |
| Drive wheels (front / rear)                         |         | 2/2                                                                                                            |
| Steering wheels (front / rear)                      |         | 2/2                                                                                                            |
| Braking wheels (front / rear)                       |         | 2 / 2                                                                                                          |
| Engine/Battery                                      |         |                                                                                                                |
| Engine brand / model                                |         | Yanmar - 3TNV88C                                                                                               |
| Engine norm                                         |         | Stage V                                                                                                        |
| I.C. Engine power rating / Power (kW)               |         | 36.20 Hp / 27.50 kW                                                                                            |
| Miscellaneous                                       |         |                                                                                                                |
| Ground Pressure                                     |         | 18.30 daN/cm²                                                                                                  |
| Hydraulic Pressure                                  |         | 400 bar                                                                                                        |
| Hydraulic tank capacity                             |         | 94 I                                                                                                           |
| Fuel tank                                           |         | 72 I                                                                                                           |
| Noise to environment (LwA)                          |         | < 105 dB(A)                                                                                                    |
| Standards compliance                                |         |                                                                                                                |
| This machine is in compliance with:                 |         | European directives: 2006/42/EC- Machinery (revised EN280:2013) - 2004/108/EC (EMC) - 2006/95/EC (Low voltage) |

## 220 TJ+ - Dimensional drawing