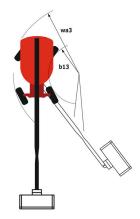

# 220 TJ+

|                                                     |         | 15+ - Cleated oil December 21, 2021 at 0.51.45 AM 01                                                           |
|-----------------------------------------------------|---------|----------------------------------------------------------------------------------------------------------------|
| Capacities                                          |         | Metric                                                                                                         |
| Working height                                      | h21     | 21.74 m                                                                                                        |
| Platform height                                     | h7      | 19.74 m                                                                                                        |
| Max. outreach                                       | r1      | 17.79 m                                                                                                        |
| Pendular arm rotation (top / bottom)                |         | +70 ° / -63 °                                                                                                  |
| Platform capacity                                   | Q       | 400 kg                                                                                                         |
| Turret rotation                                     |         | 360 °                                                                                                          |
| Platform rotation (right / left)                    |         | 90 ° / 90 °                                                                                                    |
| Number of people (inside / outside)                 |         | 3 / 3                                                                                                          |
| Weight and dimensions                               |         |                                                                                                                |
| Platform weight*                                    |         | 13600 kg                                                                                                       |
| Platform dimensions (length x width)                | lp / ep | 2.30 m x 0.90 m                                                                                                |
| Overall width                                       | b1      | 2.48 m                                                                                                         |
| Overall length                                      | l1      | 10.06 m                                                                                                        |
| Overall height                                      | h17     | 2.66 m                                                                                                         |
| Overall length (stowed)                             |         | 7.35 m                                                                                                         |
| Overall height (stowed)                             | h18     | 3.03 m                                                                                                         |
| Floor height (access)                               | h20     | 0.39 m                                                                                                         |
| Jib length                                          | l13     | 2 m                                                                                                            |
| Counterweight offset (turret at 90°)                | a7      | 1.34 m                                                                                                         |
| Internal turning radius (over tyres)                | b13     | 2 m                                                                                                            |
| External turning radius                             | Wa3     | 4.40 m                                                                                                         |
| Ground clearance at centre of wheelbase             | m2      | 0.44 m                                                                                                         |
| Wheelbase                                           |         | 2.80 m                                                                                                         |
| Performances                                        | у       | 2.00 111                                                                                                       |
| Drive speed - stowed                                |         | 4.90 km/h                                                                                                      |
| Drive speed - raised                                |         | 1 km/h                                                                                                         |
| Gradeability                                        |         | 40 %                                                                                                           |
| Permissible leveling                                |         | 4°                                                                                                             |
| Wheels                                              |         | 4                                                                                                              |
|                                                     |         | Solid Tyres Cured-On                                                                                           |
| Tyres type Dimensions of front wheels / rear wheels |         | •                                                                                                              |
|                                                     |         | 1025 x 365 mm - 1025 x 365 mm                                                                                  |
| Drive wheels (front / rear)                         |         | 2/2                                                                                                            |
| Steering wheels (front / rear)                      |         | 2/2                                                                                                            |
| Braking wheels (front / rear)                       |         | 2 / 2                                                                                                          |
| Engine/Battery                                      |         |                                                                                                                |
| Engine brand / model                                |         | Yanmar - 3TNV88C                                                                                               |
| Engine norm                                         |         | Stage V                                                                                                        |
| I.C. Engine power rating / Power (kW)               |         | 36.20 Hp / 27.50 kW                                                                                            |
| Miscellaneous                                       |         |                                                                                                                |
| Ground Pressure                                     |         | 18.30 daN/cm²                                                                                                  |
| Hydraulic Pressure                                  |         | 400 bar                                                                                                        |
| Hydraulic tank capacity                             |         | 94 I                                                                                                           |
| Fuel tank                                           |         | 72 I                                                                                                           |
| Noise to environment (LwA)                          |         | < 105 dB(A)                                                                                                    |
| Standards compliance                                |         |                                                                                                                |
| This machine is in compliance with:                 |         | European directives: 2006/42/EC- Machinery (revised EN280:2013) - 2004/108/EC (EMC) - 2006/95/EC (Low voltage) |