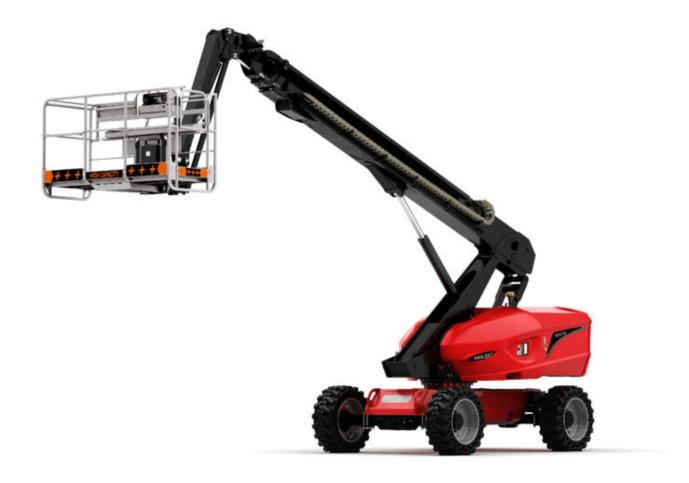

# 220 TJ+

|                                                     |         | 15+ - Cleated oil December 21, 2021 at 0.51.45 AM 01                                                           |
|-----------------------------------------------------|---------|----------------------------------------------------------------------------------------------------------------|
| Capacities                                          |         | Metric                                                                                                         |
| Working height                                      | h21     | 21.74 m                                                                                                        |
| Platform height                                     | h7      | 19.74 m                                                                                                        |
| Max. outreach                                       | r1      | 17.79 m                                                                                                        |
| Pendular arm rotation (top / bottom)                |         | +70 ° / -63 °                                                                                                  |
| Platform capacity                                   | Q       | 400 kg                                                                                                         |
| Turret rotation                                     |         | 360 °                                                                                                          |
| Platform rotation (right / left)                    |         | 90 ° / 90 °                                                                                                    |
| Number of people (inside / outside)                 |         | 3 / 3                                                                                                          |
| Weight and dimensions                               |         |                                                                                                                |
| Platform weight*                                    |         | 13600 kg                                                                                                       |
| Platform dimensions (length x width)                | lp / ep | 2.30 m x 0.90 m                                                                                                |
| Overall width                                       | b1      | 2.48 m                                                                                                         |
| Overall length                                      | l1      | 10.06 m                                                                                                        |
| Overall height                                      | h17     | 2.66 m                                                                                                         |
| Overall length (stowed)                             |         | 7.35 m                                                                                                         |
| Overall height (stowed)                             | h18     | 3.03 m                                                                                                         |
| Floor height (access)                               | h20     | 0.39 m                                                                                                         |
| Jib length                                          | l13     | 2 m                                                                                                            |
| Counterweight offset (turret at 90°)                | a7      | 1.34 m                                                                                                         |
| Internal turning radius (over tyres)                | b13     | 2 m                                                                                                            |
| External turning radius                             | Wa3     | 4.40 m                                                                                                         |
| Ground clearance at centre of wheelbase             | m2      | 0.44 m                                                                                                         |
| Wheelbase                                           |         | 2.80 m                                                                                                         |
| Performances                                        | у       | 2.00 111                                                                                                       |
| Drive speed - stowed                                |         | 4.90 km/h                                                                                                      |
| Drive speed - raised                                |         | 1 km/h                                                                                                         |
| Gradeability                                        |         | 40 %                                                                                                           |
| Permissible leveling                                |         | 4°                                                                                                             |
| Wheels                                              |         | 4                                                                                                              |
|                                                     |         | Solid Tyres Cured-On                                                                                           |
| Tyres type Dimensions of front wheels / rear wheels |         | •                                                                                                              |
|                                                     |         | 1025 x 365 mm - 1025 x 365 mm                                                                                  |
| Drive wheels (front / rear)                         |         | 2/2                                                                                                            |
| Steering wheels (front / rear)                      |         | 2/2                                                                                                            |
| Braking wheels (front / rear)                       |         | 2 / 2                                                                                                          |
| Engine/Battery                                      |         |                                                                                                                |
| Engine brand / model                                |         | Yanmar - 3TNV88C                                                                                               |
| Engine norm                                         |         | Stage V                                                                                                        |
| I.C. Engine power rating / Power (kW)               |         | 36.20 Hp / 27.50 kW                                                                                            |
| Miscellaneous                                       |         |                                                                                                                |
| Ground Pressure                                     |         | 18.30 daN/cm²                                                                                                  |
| Hydraulic Pressure                                  |         | 400 bar                                                                                                        |
| Hydraulic tank capacity                             |         | 94 I                                                                                                           |
| Fuel tank                                           |         | 72 I                                                                                                           |
| Noise to environment (LwA)                          |         | < 105 dB(A)                                                                                                    |
| Standards compliance                                |         |                                                                                                                |
| This machine is in compliance with:                 |         | European directives: 2006/42/EC- Machinery (revised EN280:2013) - 2004/108/EC (EMC) - 2006/95/EC (Low voltage) |