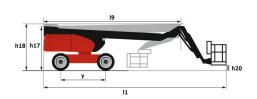

## 220 TJ+ - Dimensional drawing

# 220 TJ+

|                                                     |         | 15+ - Cleated oil December 21, 2021 at 0.51.45 AM 01                                                           |
|-----------------------------------------------------|---------|----------------------------------------------------------------------------------------------------------------|
| Capacities                                          |         | Metric                                                                                                         |
| Working height                                      | h21     | 21.74 m                                                                                                        |
| Platform height                                     | h7      | 19.74 m                                                                                                        |
| Max. outreach                                       | r1      | 17.79 m                                                                                                        |
| Pendular arm rotation (top / bottom)                |         | +70 ° / -63 °                                                                                                  |
| Platform capacity                                   | Q       | 400 kg                                                                                                         |
| Turret rotation                                     |         | 360 °                                                                                                          |
| Platform rotation (right / left)                    |         | 90 ° / 90 °                                                                                                    |
| Number of people (inside / outside)                 |         | 3 / 3                                                                                                          |
| Weight and dimensions                               |         |                                                                                                                |
| Platform weight*                                    |         | 13600 kg                                                                                                       |
| Platform dimensions (length x width)                | lp / ep | 2.30 m x 0.90 m                                                                                                |
| Overall width                                       | b1      | 2.48 m                                                                                                         |
| Overall length                                      | l1      | 10.06 m                                                                                                        |
| Overall height                                      | h17     | 2.66 m                                                                                                         |
| Overall length (stowed)                             |         | 7.35 m                                                                                                         |
| Overall height (stowed)                             | h18     | 3.03 m                                                                                                         |
| Floor height (access)                               | h20     | 0.39 m                                                                                                         |
| Jib length                                          | l13     | 2 m                                                                                                            |
| Counterweight offset (turret at 90°)                | a7      | 1.34 m                                                                                                         |
| Internal turning radius (over tyres)                | b13     | 2 m                                                                                                            |
| External turning radius                             | Wa3     | 4.40 m                                                                                                         |
| Ground clearance at centre of wheelbase             | m2      | 0.44 m                                                                                                         |
| Wheelbase                                           |         | 2.80 m                                                                                                         |
| Performances                                        | у       | 2.00 111                                                                                                       |
| Drive speed - stowed                                |         | 4.90 km/h                                                                                                      |
| Drive speed - raised                                |         | 1 km/h                                                                                                         |
| Gradeability                                        |         | 40 %                                                                                                           |
| Permissible leveling                                |         | 4°                                                                                                             |
| Wheels                                              |         | 4                                                                                                              |
|                                                     |         | Solid Tyres Cured-On                                                                                           |
| Tyres type Dimensions of front wheels / rear wheels |         | •                                                                                                              |
|                                                     |         | 1025 x 365 mm - 1025 x 365 mm                                                                                  |
| Drive wheels (front / rear)                         |         | 2/2                                                                                                            |
| Steering wheels (front / rear)                      |         | 2/2                                                                                                            |
| Braking wheels (front / rear)                       |         | 2 / 2                                                                                                          |
| Engine/Battery                                      |         |                                                                                                                |
| Engine brand / model                                |         | Yanmar - 3TNV88C                                                                                               |
| Engine norm                                         |         | Stage V                                                                                                        |
| I.C. Engine power rating / Power (kW)               |         | 36.20 Hp / 27.50 kW                                                                                            |
| Miscellaneous                                       |         |                                                                                                                |
| Ground Pressure                                     |         | 18.30 daN/cm²                                                                                                  |
| Hydraulic Pressure                                  |         | 400 bar                                                                                                        |
| Hydraulic tank capacity                             |         | 94 I                                                                                                           |
| Fuel tank                                           |         | 72 I                                                                                                           |
| Noise to environment (LwA)                          |         | < 105 dB(A)                                                                                                    |
| Standards compliance                                |         |                                                                                                                |
| This machine is in compliance with:                 |         | European directives: 2006/42/EC- Machinery (revised EN280:2013) - 2004/108/EC (EMC) - 2006/95/EC (Low voltage) |